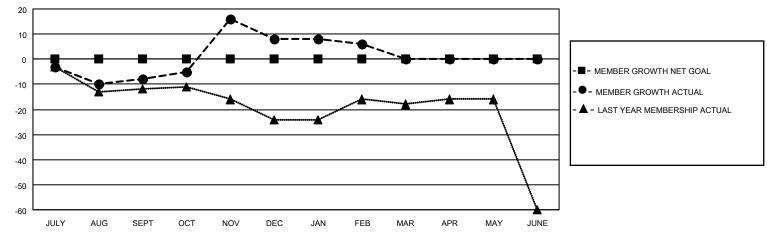

## District 20 E2

| Clubs                 |               |           |               | Members               |                        |                         |                                                    |
|-----------------------|---------------|-----------|---------------|-----------------------|------------------------|-------------------------|----------------------------------------------------|
| RESULTS FOR 2020-2021 |               |           |               | RESULTS FOR 2020-2021 |                        |                         |                                                    |
| QUARTER               | NEW CLUB GOAL | NEW CLUBS | DROPPED CLUBS | QUARTER MEMI          | BER GROWTH NET<br>GOAL | MEMBER GROWTH<br>ACTUAL | DROPPED<br>MEMBERS ACTUAL<br>(including transfers) |
| JULY/AUG/SEPT         | 0             | 0         | 0             | JULY/AUG/SEPT         | 0                      | 11                      | 16                                                 |
| OCT/NOV/DEC           | 0             | 1         | 1             | OCT/NOV/DEC           | 0                      | 45                      | 28                                                 |
| JAN/FEB/MAR           | 0             | 0         | 0             | JAN/FEB/MAR           | 0                      | 5                       | 7                                                  |
| APR/MAY/JUNE          | 1             | 0         | 0             | APR/MAY/JUNE          | 0                      | 0                       | 0                                                  |